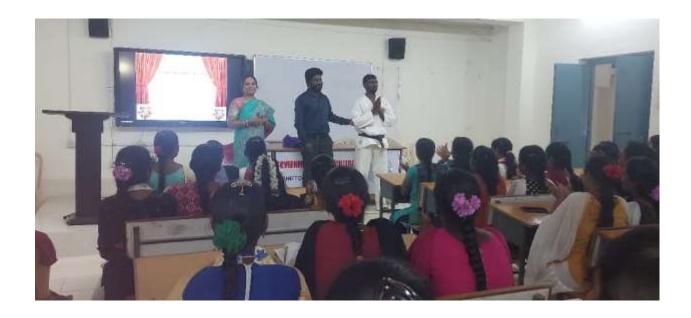

# Women Empowerment Cell ACTION PLAN: 2023-2024

| S.No | Month     | Day/week         | Name of the Activity                                                    | Remarks |
|------|-----------|------------------|-------------------------------------------------------------------------|---------|
| 1.   | August    | I week           | Orientation and induction programme to all girl students in the college | Yes     |
| 2.   | September | I week           | Sramadanam and clean and green by students                              | Yes     |
| 3.   | November  | I week           | Health check-ups, free medicine & napkin distribution to girls          | yes     |
| 4.   | December  | III Week         | Training on self -<br>defence techniques to<br>students                 | yes     |
| 5.   | January   | 24 <sup>TH</sup> | To celebrate National<br>Girl child day.                                | yes     |
| 6.   | March     | 6-8              | To celebrate<br>International Women's<br>Day                            | yes     |

# **Index**

| S.No. | Name of the            | Date       | Chief Guest     | No. of       |
|-------|------------------------|------------|-----------------|--------------|
|       | programme              |            |                 | students     |
|       |                        |            |                 | participated |
| 1.    | International yoga day | 21.06.2023 | Dr.A.Indira     | 47           |
|       | celebrations           |            | Priyadarsini    |              |
| 2.    | Induction Programme    | 22.08.2023 | Dr.A.Indira     | 30           |
|       | to I st Year Students  |            | Priyadarsini    |              |
| 3.    | Sensitization          | 02.09.2023 | Dr.A.Indira     | 37           |
|       | programme to all girl  |            | Priyadarsini    |              |
|       | students               |            |                 |              |
| 4.    | Free general health    | 30.10.2023 | Dr. R.Venugopal | 28           |
|       | check-ups to Girl      |            |                 |              |
|       | students & Staff       |            |                 |              |
| 5.    | Clean green of the     | 04.11.2023 | Dr.A.Indira     | 27           |
|       | department by girl     |            | Priyadarsini    |              |
|       | students and staff     |            |                 |              |
| 6.    | Training on self-      | 15.12.2023 | Dr. R.Venugopal | 56           |
|       | defence to girl        |            |                 |              |
|       | students               |            |                 |              |
| 7.    | National Girl Child    | 24.01.2023 | Dr. R.Venugopal | 58           |
|       | Day Celebrations       |            |                 |              |
| 8.    | Women's day            | 08.03.2022 | Dr. R.Venugopal | 37           |
|       | celebrations           |            | <b>C</b> 1      |              |