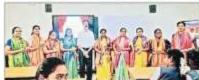

్ట్రీ శకు ట్రూణ హత్య చల్లాలపై అవగాసాన కరిగి ఉంటాటని సూరించారు. కార్మజ్ మంలో హాస్టల్ పార్గొన్న ఖాను. హరిస్టిపియ, అయ నుద తెలితరుల పాలోన్నారు.

మహిళలు అన్ని రంగాల్లోనూ రాజించాలి

విడురుకుప్పులు మహిళలు అన్ని రంగాల్స్ నూ రాజించాలని ఓప్పూటీ సీఎం కుమార్లి, వైఎస్సార్ సీపీ గంగాతరనిల్లాదు సమస్వమకర్త కి.కృ.సాలక్ష్మి తెలిపాడు, ప్రారక విజంగు కార్యాలయంలో గుడు వారం పసాశా ఓనోత్సవాన్ని నిర్వహించారు. అమె మాట్లాడుతూ ప్రభుత్వం మహిళలకు తోడుగా నిలి చినట్లు చెప్పాదు, భవిష్మత్వలో కూడా జగనిప్ప మహిళలకు మరింత ప్రారాన్యత ఇవ్వసున్నట్లు తెలి పారు. ఏ నమన్య వచ్చినా తన దృష్టికి తీసుకురా వాలరి సూచించారు. కార్యక్రమంలో ఎంపీపీ నాగ రాజీ, స్వానిక నర్సంద శిల్లు, ఎమీఎం, ఎపీఎగం బహిళలు పాల్గొన్నారు. అదేవిధంగా చవలగం టరోగు డాక్టర్ వైఎస్సార్ డిగ్గీ కళాకాలలో డ్రిన్సు పాల్ అన్నప్పూర్ల కారద అద్వర్యంలో మహిశా దివే తృవాన్ని జరుపుకున్నారు.



మహిగా ఉద్యోగులను సబ్మానిస్తున్న సిన్మిపాల్ తెవితరులు



సదస్సులో మాజ్వారుతున్న జర్జీ జానకి



మాల్లాదుతున్న వైఎస్కారిసీపీ సమస్యయికర్త కృపాలక్షి

08/03/2024 | Chittoor(Nagari) | Page : 9 Source : https://epaper.sakshi.com/

**Paper clippings** 

# GOVT.DEGREE COLLEGE, NAGARI: WOMEN EMPOWERMENT CELL

GOVT.DEGREE COLLEGE, NAGARI: Women Empowerment cell Celebration of International women's day: 08.03.2024

| S.No. | Name of the student participated | Group       | Signature        |
|-------|----------------------------------|-------------|------------------|
| 1.    | c·umamaheswari                   |             | c-umamaleswar    |
| 2.    | K·s· Harshitha                   | B.COM (CA)  | ks-Harshitha     |
| 3.    | A. Gayathin                      | B. com [cA] | A. Gayathin_     |
|