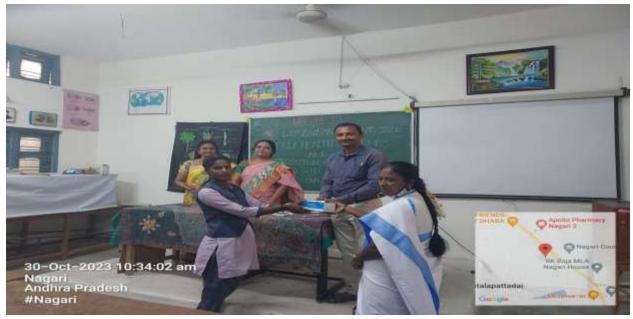

# **Index**

| S.No. | Name of the            | Date       | Chief Guest     | No. of       |
|-------|------------------------|------------|-----------------|--------------|
|       | programme              |            |                 | students     |
|       |                        |            |                 | participated |
| 1.    | International yoga day | 21.06.2023 | Dr.A.Indira     | 47           |
|       | celebrations           |            | Priyadarsini    |              |
| 2.    | Induction Programme    | 22.08.2023 | Dr.A.Indira     | 30           |
|       | to I st Year Students  |            | Priyadarsini    |              |
| 3.    | Sensitization          | 02.09.2023 | Dr.A.Indira     | 37           |
|       | programme to all girl  |            | Priyadarsini    |              |
|       | students               |            |                 |              |
| 4.    | Free general health    | 30.10.2023 | Dr. R.Venugopal | 28           |
|       | check-ups to Girl      |            |                 |              |
|       | students & Staff       |            |                 |              |
| 5.    | Clean green of the     | 04.11.2023 | Dr.A.Indira     | 27           |
|       | department by girl     |            | Priyadarsini    |              |
|       | students and staff     |            |                 |              |
| 6.    | Training on self-      | 15.12.2023 | Dr. R.Venugopal | 56           |
|       | defence to girl        |            |                 |              |
|       | students               |            |                 |              |
| 7.    | National Girl Child    | 24.01.2023 | Dr. R.Venugopal | 58           |
|       | Day Celebrations       |            |                 |              |
| 8.    | Women's day            | 08.03.2022 | Dr. R.Venugopal | 37           |
|       | celebrations           |            | <b>C</b> 1      |              |