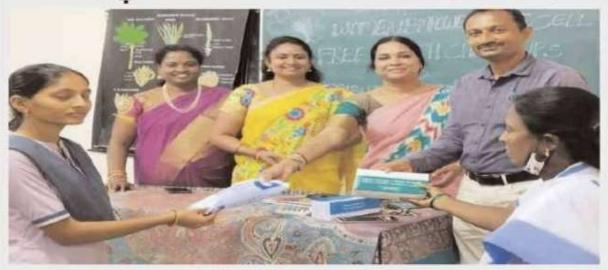

# **Index**

| S.No. | Name of the            | Date       | Chief Guest     | No. of       |
|-------|------------------------|------------|-----------------|--------------|
|       | programme              |            |                 | students     |
|       |                        |            |                 | participated |
| 1.    | International yoga day | 21.06.2023 | Dr.A.Indira     | 47           |
|       | celebrations           |            | Priyadarsini    |              |
| 2.    | Induction Programme    | 22.08.2023 | Dr.A.Indira     | 30           |
|       | to I st Year Students  |            | Priyadarsini    |              |
| 3.    | Sensitization          | 02.09.2023 | Dr.A.Indira     | 37           |
|       | programme to all girl  |            | Priyadarsini    |              |
|       | students               |            |                 |              |
| 4.    | Free general health    | 30.10.2023 | Dr. R.Venugopal | 28           |
|       | check-ups to Girl      |            |                 |              |
|       | students & Staff       |            |                 |              |
| 5.    | Clean green of the     | 04.11.2023 | Dr.A.Indira     | 27           |
|       | department by girl     |            | Priyadarsini    |              |
|       | students and staff     |            |                 |              |
| 6.    | Training on self-      | 15.12.2023 | Dr. R.Venugopal | 56           |
|       | defence to girl        |            |                 |              |
|       | students               |            |                 |              |
| 7.    | National Girl Child    | 24.01.2023 | Dr. R.Venugopal | 58           |
|       | Day Celebrations       |            |                 |              |
| 8.    | Women's day            | 08.03.2022 | Dr. R.Venugopal | 37           |
|       | celebrations           |            | <b>C</b> 1      |              |

### Government Degree College, Nagari, Chittoor(Dist.), Andhra Pradesh ప్రమత్వ డిగ్రీ కళాశాల, నగరి, చిత్తూరు(జిల్లా), ఆంద్రప్రదేశ్ Accredited by NAAC with 'A+' Grade

WOMEN EMPOWERMENT CELL
International yoga day celebrations
June 21st 2023