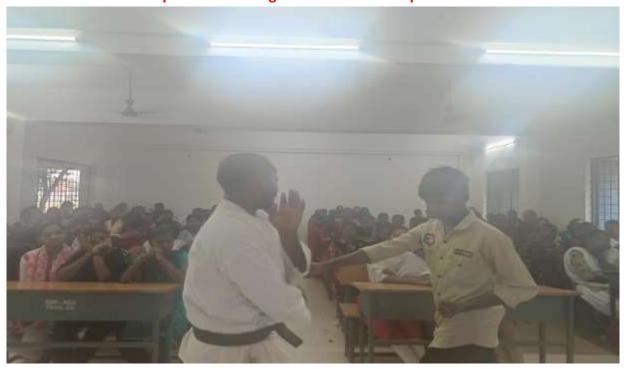

# Women Empowerment Cell ACTION PLAN: 2023-2024

| S.No | Month     | Day/week         | Name of the Activity                                                    | Remarks |
|------|-----------|------------------|-------------------------------------------------------------------------|---------|
| 1.   | August    | I week           | Orientation and induction programme to all girl students in the college | Yes     |
| 2.   | September | I week           | Sramadanam and clean and green by students                              | Yes     |
| 3.   | November  | I week           | Health check-ups, free medicine & napkin distribution to girls          | yes     |
| 4.   | December  | III Week         | Training on self -<br>defence techniques to<br>students                 | yes     |
| 5.   | January   | 24 <sup>TH</sup> | To celebrate National<br>Girl child day.                                | yes     |
| 6.   | March     | 6-8              | To celebrate<br>International Women's<br>Day                            | yes     |

# **Index**

| S.No. | Name of the            | Date       | Chief Guest     | No. of       |
|-------|------------------------|------------|-----------------|--------------|
|       | programme              |            |                 | students     |
|       |                        |            |                 | participated |
| 1.    | International yoga day | 21.06.2023 | Dr.A.Indira     | 47           |
|       | celebrations           |            | Priyadarsini    |              |
| 2.    | Induction Programme    | 22.08.2023 | Dr.A.Indira     | 30           |
|       | to I st Year Students  |            | Priyadarsini    |              |
| 3.    | Sensitization          | 02.09.2023 | Dr.A.Indira     | 37           |
|       | programme to all girl  |            | Priyadarsini    |              |
|       | students               |            |                 |              |
| 4.    | Free general health    | 30.10.2023 | Dr. R.Venugopal | 28           |
|       | check-ups to Girl      |            |                 |              |
|       | students & Staff       |            |                 |              |
| 5.    | Clean green of the     | 04.11.2023 | Dr.A.Indira     | 27           |
|       | department by girl     |            | Priyadarsini    |              |
|       | students and staff     |            |                 |              |
| 6.    | Training on self-      | 15.12.2023 | Dr. R.Venugopal | 56           |
|       | defence to girl        |            |                 |              |
|       | students               |            |                 |              |
| 7.    | National Girl Child    | 24.01.2023 | Dr. R.Venugopal | 58           |
|       | Day Celebrations       |            |                 |              |
| 8.    | Women's day            | 08.03.2022 | Dr. R.Venugopal | 37           |
|       | celebrations           |            | <b>C</b> 1      |              |