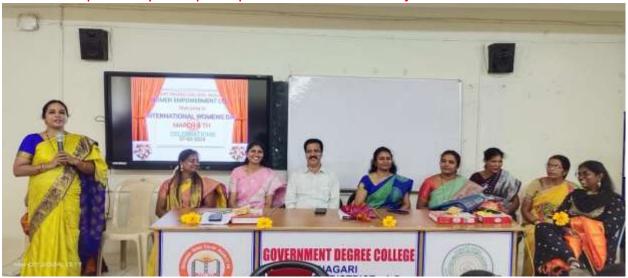

ed the girl students gathered to develop awareness on legal rights. Vice-principal Dr. Bhaskar Raju described the importance of women in day to day life. Senior commerce Lecturer Dr.P.Venugopal spoke on the common problems faced by women in workplace. Followed by the speeches of the faculty, the students participated in poster making, rangoli and slogan writing are given prizes by women faculty & principal. In the end all the women staff of the college is felicitated by college principal. The programme was formally concluded with a Vote of Thanks by Dr.A.Indira Priyadarsini, Lecturer in Botany & WEC Convenor. Nearly 60 students of the college and all women staff attended the event.



# Speech by the principal Dr.R.Venugopal



Competitions



Speech by Vice principal Dr. M.Bhaskara Raju



Speech by WEC Convenor Dr.A.Indira Priyadarsini



Felicitation to the lady staff members



# ನಾತ್ವ

# మహిళలు ఆరోగ్యంపై శ్రద్ధ చూపాలి

మహేకలను సబ్మానిస్తున్న ఎంపీపీ లత





మాట్లారుతున్న వైద్యాభకాలణి దాక్టర్ శృతిభాగ్యం

అార్వేదీనగరం: మహిళలు అరోగ్యంపై ప్రత్యేక గ్రేస్త మాచాలని సినిల్ అస్వింట్ నర్లన్ డాక్టర్ కృతి భాగ్యం తెలిపారు. ప్రభుత్వ డిగ్రికళాశాలలో గురు వారం ఇంతర్వాతీయ మహిళా దిగోత్సవం సంద రృంగా ఉమినే ఎంచవరిమెంటే పెల్ కోఆర్వసేటర్ మీన్ అత, ఎన్ఎస్ ప్రాగ్గాం అధికారి దనుంజయ రెడ్డి అధ్యక్షంలో దమిళా అరోగ్యం- సమాజ సీవలో పాత్ర అన్న అంకంపై కార్యక్రమాన్స్ నిర్వ హిందారు. ఇందులో ఇమి ముఖ్య అధిత్రగా పాల్గి వ్యారు. ఇమి మాఖ్యాటతూ మహిళలు ఇందిక్సారు. మామానికరగా అరోగ్యంగా ఉండాలన్నారు. అమృదే కుటుంబం అరిద్యాడ్డి మైన మరునిస్తుందన్నారు. సామాతక సీవలో మహిళలు అత్యున్నత పాత్ర పోవ్యన్నారని. నేటి పోటీ ప్రవందంలో మగ