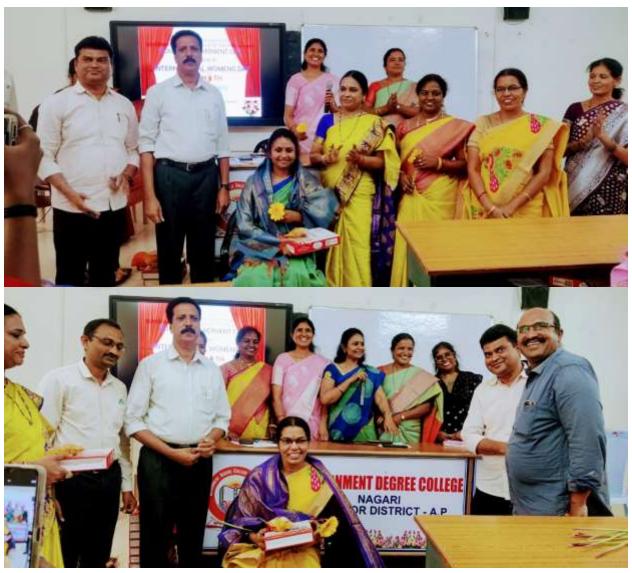

on legal rights. Vice-principal Dr. Bhaskar Raju described the importance of women in day to day life. Senior commerce Lecturer Dr.P.Venugopal spoke on the common problems faced by women in workplace. Followed by the speeches of the faculty, the students participated in poster making, rangoli and slogan writing are given prizes by women faculty & principal. In the end all the women staff of the college is felicitated by college principal. The programme was formally concluded with a Vote of Thanks by Dr.A.Indira Priyadarsini, Lecturer in Botany & WEC Convenor. Nearly 60 students of the college and all women staff attended the event.



# Speech by the principal Dr.R.Venugopal



Competitions



Speech by Vice principal Dr. M.Bhaskara Raju



Speech by WEC Convenor Dr.A.Indira Priyadarsini



Felicitation to the lady staff members



# ನಾತ್ವ

# మహిళలు ఆరోగ్యంపై శ్రద్ధ చూపాలి

మహేకలను సబ్మానిస్తున్న ఎంపీపీ లత





మాట్లారుతున్న వైద్యాభకాలణి దాక్టర్ శృతిభాగ్యం

అార్వేదీనగరం: మహిళలు అరోగ్యంపై ప్రత్యేక గ్రేస్త మాచాలని సినిల్ అస్వింట్ నర్లన్ డాక్టర్ కృతి భాగ్యం తెలిపారు. ప్రభుత్వ డిగ్రికళాశాలలో గురు వారం ఇంతర్వాతీయ మహిళా దిగోత్సవం సంద రృంగా ఉమినే ఎంచవరిమెంటే పెల్ కోఆర్వసేటర్ మీన్ అత, ఎన్ఎస్ ప్రాగ్గాం అధికారి దనుంజయ రెడ్డి అధ్యక్షంలో దమిళా అరోగ్యం- సమాజ సీవలో పాత్ర అన్న అంకంపై కార్యక్రమాన్స్ నిర్వ హిందారు. ఇందులో ఇమి ముఖ్య అధిత్రగా పాల్గి వ్యారు. ఇమి మాఖ్యాటతూ మహిళలు ఇందిక్సారు. మామానికరగా అరోగ్యంగా ఉండాలన్నారు. అమృదే కుటుంబం అరిద్యాడ్డి మైన మరునిస్తుందన్నారు. సామాతక సీవలో మహిళలు అత్యున్నత పాత్ర పోవ్యన్నారని. నేటి పోటీ ప్రవందంలో మగమారితో పాలు సమాశలు ఇర్దు చే మాట్లో పాల్గొంటున్నారని