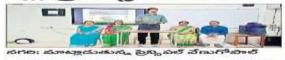

#### Paper clipping:

నగం: స్థానిక ప్రభుత్వ కళాశాలలో ప్రపంచ యోగా దినోత్సవం సందర్భంగా కళాశాల ప్రిన్సిపాల్ డాక్టర్ వేణుగోపాల్ విద్యార్థులతో యోగాసనాలు వేయించారు. అనంతరం వారికి యోగాపై అవగాహన కర్పించారు. కార్యక్రమంలో వైస్ ప్రిన్సిపాల్ సుబ్రహ్మణ్యం, ఎస్ఎస్– ఎస్ ప్రోగ్రాం అధికారి డాక్టర గోపి, అకడమిక్ కోఆర్డినేటర్ డాక్టర్ భాస్కర్ రాజు, తదితరులు పాల్గొన్నారు.