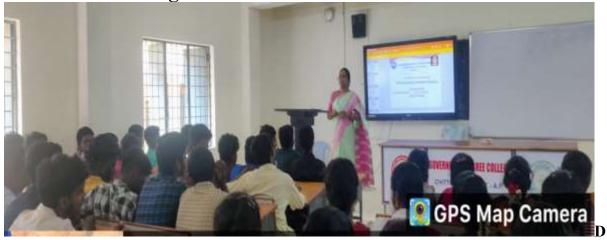

### Government Degree College, Nagari, Chittoor(Dist.), Andhra Pradesh ప్రమత్వ డిగ్రీ కళాశాల, నగరి, చిత్తూరు(జిల్లా), ఆంద్రప్రదేశ్ Accredited by NAAC with 'A+' Grade

WOMEN EMPOWERMENT CELL
International yoga day celebrations
June 21st 2023

**Report:** On 21 st june 2023 International yoga day was celebrated by Women Empowerment cell, NCC & NSS units of the college. A special awareness was created among girls and boys on yoga and its importance. Some of the following asanas were practiced by students along with Surya namaskars.