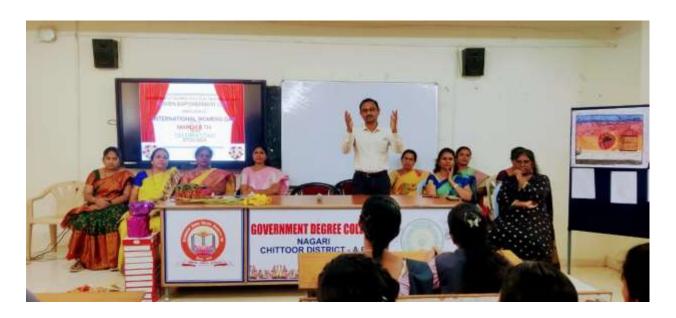

ote the importance of equality. Moreover, he asked the girl students gathered to develop awareness on legal rights. Vice-principal Dr. Bhaskar Raju described the importance of women in day to day life. Senior commerce Lecturer Dr.P.Venugopal spoke on the common problems faced by women in workplace. Followed by the speeches of the faculty, the students participated in poster making, rangoli and slogan writing are given prizes by women faculty & principal. In the end all the women staff of the college is felicitated by college principal. The programme was formally concluded with a Vote of Thanks by Dr.A.Indira Priyadarsini, Lecturer in Botany & WEC Convenor. Nearly 60 students of the college and all women staff attended the event.



# Speech by the principal Dr.R.Venugopal



Competitions



Speech by Vice principal Dr. M.Bhaskara Raju



Speech by WEC Convenor Dr.A.Indira Priyadarsini



Felicitation to the lady staff members



# ನಾತ್ವ

# మహిళలు ఆరోగ్యంపై శ్రద్ధ చూపాలి

మహేకలను సబ్మానిస్తున్న ఎంపీపీ లత





మాట్లారుతున్న వైద్యాభకాలణి దాక్టర్ శృతిభాగ్యం

అార్వేదీనగరం: మహిళలు అరోగ్యంపై ప్రత్యేక గ్రేస్త మాచాలని సినిల్ అస్వింట్ నర్లన్ డాక్టర్ కృతి భాగ్యం తెలిపారు. ప్రభుత్వ డిగ్రికళాశాలలో గురు వారం ఇంతర్వాతీయ మహిళా దిగోత్సవం సంద రృంగా ఉమినే ఎంచవరిమెంటే పెల్ కోఆర్వసేటర్ మీన్ అత, ఎన్ఎస్ ప్రాగ్గాం అధికారి దనుంజయ రెడ్డి అధ్యక్షంలో దమిళా అరోగ్యం- సమాజ సీవలో పాత్ర అన్న అంకంపై కార్యక్రమాన్స్ నిర్వ హిందారు. ఇందులో ఇమి ముఖ్య అధిత్రగా పాల్గి వ్యారు. ఇమి మాఖ్యాటతూ మహిళలు ఇందిక్సారు. మామానికరగా అరోగ్యంగా ఉండాలన్నారు. అమృదే కుటుంబం అరిద్యాడ్డి మైన మరునిస్తుందన్నారు. సామాతక సీవలో మహిళలు అత్య