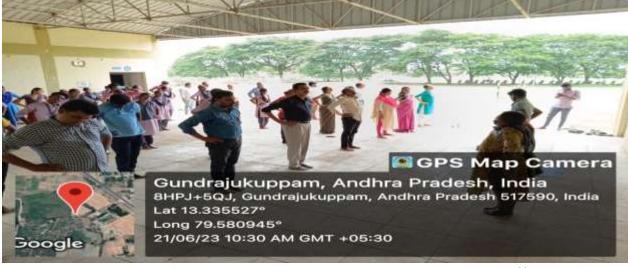

### Government Degree College, Nagari, Chittoor(Dist.), Andhra Pradesh ప్రమత్వ డిగ్రీ కళాశాల, నగరి, చిత్తూరు(జిల్లా), ఆంద్రప్రదేశ్ Accredited by NAAC with 'A+' Grade

WOMEN EMPOWERMENT CELL
International yoga day celebrations
June 21st 2023

Staff practicing asanas along with principal Dr.R.Venu gopal.

Dr. M.Aruna Kumari demonstrating some important asanas to staff & students

**Report:** On 21 st june 2023 International yoga day was celebrated by Women Empowerment cell, NCC & NSS units of the college. A special awareness was created among girls and boys on yoga and its importance. Some of the following asanas were practiced by students along with Surya namaskars.

In this programme principal Dr. R.Venugopal, vice-principal Dr.M.Bhaskar Raju, NCC, NSS Units, WEC coordinator Dr.A.Indira priyadarsini, Botany Lecturer Dr.M.Aruna Kumari, other staff & all students of the college have participated and practiced the above said asanas.