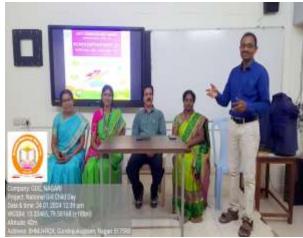

# **Index**

| S.No. | Name of the            | Date       | Chief Guest     | No. of       |
|-------|------------------------|------------|-----------------|--------------|
|       | programme              |            |                 | students     |
|       |                        |            |                 | participated |
| 1.    | International yoga day | 21.06.2023 | Dr.A.Indira     | 47           |
|       | celebrations           |            | Priyadarsini    |              |
| 2.    | Induction Programme    | 22.08.2023 | Dr.A.Indira     | 30           |
|       | to I st Year Students  |            | Priyadarsini    |              |
| 3.    | Sensitization          | 02.09.2023 | Dr.A.Indira     | 37           |
|       | programme to all girl  |            | Priyadarsini    |              |
|       | students               |            |                 |              |
| 4.    | Free general health    | 30.10.2023 | Dr. R.Venugopal | 28           |
|       | check-ups to Girl      |            |                 |              |
|       | students & Staff       |            |                 |              |
| 5.    | Clean green of the     | 04.11.2023 | Dr.A.Indira     | 27           |
|       | department by girl     |            | Priyadarsini    |              |
|       | students and staff     |            |                 |              |
| 6.    | Training on self-      | 15.12.2023 | Dr. R.Venugopal | 56           |
|       | defence to girl        |            |                 |              |
|       | students               |            |                 |              |
| 7.    | National Girl Child    | 24.01.2023 | Dr. R.Venugopal | 58           |
|       | Day Celebrations       |            |                 |              |
| 8.    | Women's day            | 08.03.2022 | Dr. R.Venugopal | 37           |
|       | celebrations           |            | <b>C</b> 1      |              |