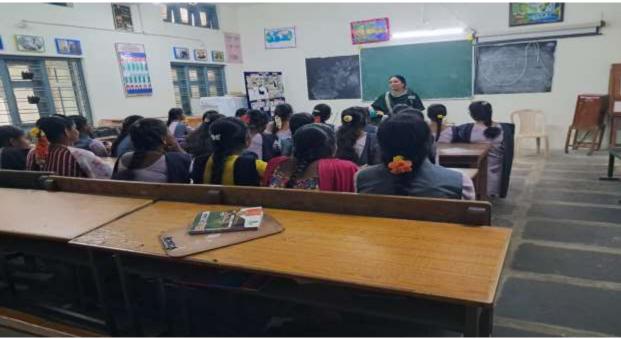

|              |                |

• Specific facilities provided for women in terms of:

# 1. Safety and security





cc camera for surveillance

First aid box for safety



CC camera for surveillance

# 2. Counseling





Counseling given to girl students on various issues by Women empowerment cell coordinator Dr.A.Indira Priyadarsini

# 1. Common Rooms



Sanitary napkins burning machine attached in girl rest room to maintain hygiene.





Women staff and student wash rooms



Girls waiting hall