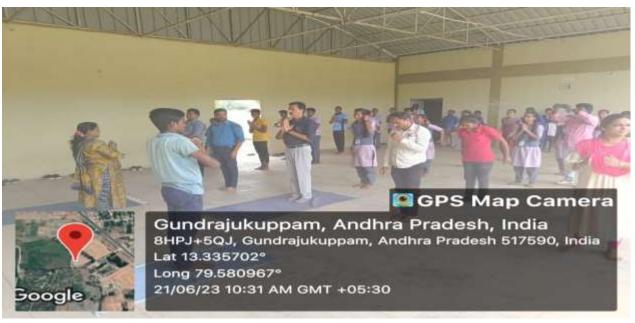

### Government Degree College, Nagari, Chittoor(Dist.), Andhra Pradesh ప్రమత్వ డిగ్రీ కళాశాల, నగరి, చిత్తూరు(జిల్లా), ఆంద్రప్రదేశ్ Accredited by NAAC with 'A+' Grade

WOMEN EMPOWERMENT CELL
International yoga day celebrations
June 21st 2023

Staff practicing asanas along with principal Dr.R.Venu gopal.

Dr. M.Aruna Kumari demonstrating some important asanas to staff & students

**Report:** On 21 st june 2023 International yoga day was celebrated by Women Empowerment cell, NCC & NSS units of the college. A special awareness was created among girls and boys on yoga and its importance. Some of the following asanas were practiced by students along with Surya namaskars.

In this programme principal Dr. R.Venugopal, vice-principal Dr.M.Bhaskar Raju, NCC, NSS Units, WEC coordinator Dr.A.Indira priyadarsini, Botany Lecturer Dr.M.Aruna Kumari, other staff & all students of the college have participated and practiced the above said asanas.