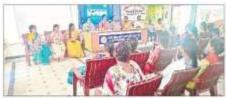

**Report:** On 21 st june 2023 International yoga day was celebrated by Women Empowerment cell, NCC & NSS units of the college. A special awareness was created among girls and boys on yoga and its importance. Some of the following asanas were practiced by students along with Surya namaskars.

In this programme principal Dr. R.Venugopal, vice-principal Dr.M.Bhaskar Raju, NCC, NSS Units, WEC coordinator Dr.A.Indira priyadarsini, Botany Lecturer Dr.M.Aruna Kumari, other staff & all students of the college have participated and practiced the above said asanas.