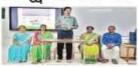

### Government Degree College, Nagari, Chittoor(Dist.), Andhra Pradesh ప్రమత్వ డిగ్రీ కళాశాల, నగరి, చిత్తూరు(జిల్లా), ఆంద్రప్రదేశ్ Accredited by NAAC with 'A+' Grade

WOMEN EMPOWERMENT CELL
International yoga day celebrations
June 21st 2023

**Report:** On 21 st june 2023 International yoga day was celebrated by Women Empowerment cell, NCC & NSS units of the college. A special awareness was created among girls and boys on yoga and its importance. Some of the following asanas were practiced by students along with Surya namaskars.

In this programme principal Dr. R.Venugopal, vice-principal Dr.M.Bhaskar Raju, NCC, NSS Units, WEC coordinator Dr.A.Indira priyadarsini, Botany Lecturer Dr.M.Aruna Kumari, other staff & all students of the college have participated and practiced the above said asanas.