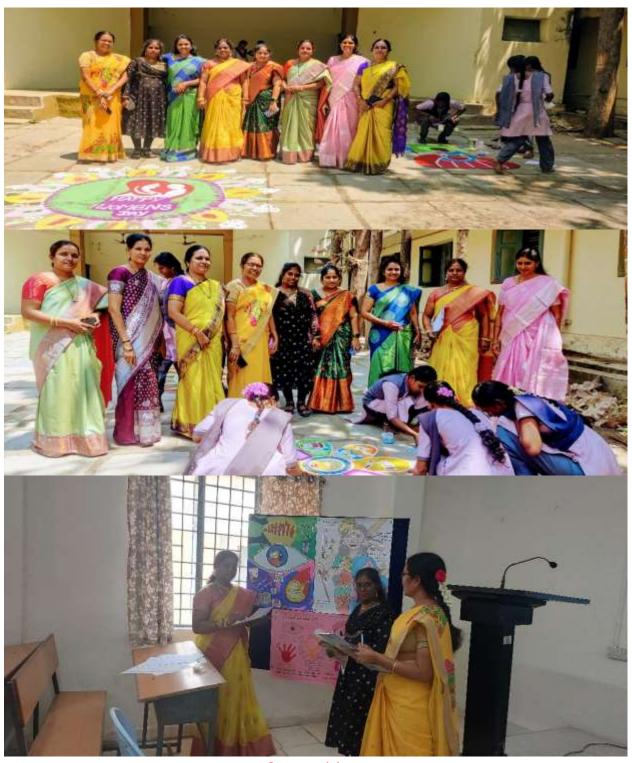

the need to promote the importance of equality. Moreover, he asked the girl students gathered to develop awareness on legal rights. Vice-principal Dr. Bhaskar Raju described the importance of women in day to day life. Senior commerce Lecturer Dr.P.Venugopal spoke on the common problems faced by women in workplace. Followed by the speeches of the faculty, the students participated in poster making, rangoli and slogan writing are given prizes by women faculty & principal. In the end all the women staff of the college is felicitated by college principal. The programme was formally concluded with a Vote of Thanks by Dr.A.Indira Priyadarsini, Lecturer in Botany & WEC Convenor. Nearly 60 students of the college and all women staff attended the event.



# Speech by the principal Dr.R.Venugopal



Competitions



Speech by Vice principal Dr. M.Bhaskara Raju



Speech by WEC Convenor Dr.A.Indira Priyadarsini



Felicitation to the lady staff members



# ನಾತ್ವ

# మహిళలు ఆరోగ్యంపై శ్రద్ధ చూపాలి

మహేకలను సబ్మానిస్తున్న ఎంపీపీ లత





మాట్లారుతున్న వైద్యాభకాలణి దాక్టర్ శృతిభాగ్యం

అార్వేదీనగరం: మహిళలు అరోగ్యంపై ప్రత్యేక గ్రేస్త మాచాలని సినిల్ అస్వింట్ నర్లన్ డాక్టర్ కృతి భాగ్యం తెలిపారు. ప్రభుత్వ డిగ్రికళాశాలలో గురు వారం ఇంతర్వాతీయ మహిళా దిగోత్సవం సంద రృంగా ఉమినే ఎంచవరిమెంటే పెల్ కోఆర్వసేటర్ మీన్ అత, ఎన్ఎస్ ప్రాగ్గాం అధికారి దనుంజయ రెడ్డి అధ్యక్షంలో దమిళా అరోగ్యం- సమాజ సీవలో పాత్ర అన్న అంకంపై కార్యక్రమాన్స్ నిర్వ హిందారు. ఇందులో ఇమి ముఖ్య అధిత్రగా పాల్గి వ్యారు. ఇమి మాఖ్యాటతూ మహిళలు ఇందిక్సారు. మామానికరగా అరోగ్యంగా ఉండాలన్నారు. అమృదే కుటుంబం అరిద్యాడ్డి మైన మరునిస్తుందన్నారు. సామాతక స