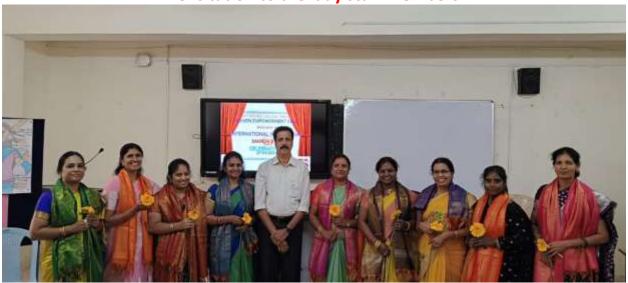

r Raju described the importance of women in day to day life. Senior commerce Lecturer Dr.P.Venugopal spoke on the common problems faced by women in workplace. Followed by the speeches of the faculty, the students participated in poster making, rangoli and slogan writing are given prizes by women faculty & principal. In the end all the women staff of the college is felicitated by college principal. The programme was formally concluded with a Vote of Thanks by Dr.A.Indira Priyadarsini, Lecturer in Botany & WEC Convenor. Nearly 60 students of the college and all women staff attended the event.



# Speech by the principal Dr.R.Venugopal



Competitions



Speech by Vice principal Dr. M.Bhaskara Raju



Speech by WEC Convenor Dr.A.Indira Priyadarsini



Felicitation to the lady staff members



# ನಾತ್ವ

# మహిళలు ఆరోగ్యంపై శ్రద్ధ చూపాలి

మహేకలను సబ్మానిస్తున్న ఎంపీపీ లత





మాట్లారుతున్న వైద్యాభకాలణి దాక్టర్ శృతిభాగ్యం

అార్వేదీనగరం: మహిళలు అరోగ్యంపై ప్రత్యేక గ్రేస్త మాచాలని సినిల్ అస్వింట్ నర్లన్ డాక్టర్ కృతి భాగ్యం తెలిపారు. ప్రభుత్వ డిగ్రికళాశాలలో గురు వారం ఇంతర్వాతీయ మహిళా దిగోత్సవం సంద రృంగా ఉమినే ఎంచవరిమెంటే పెల్ కోఆర్వసేటర్ మీన్ అత, ఎన్ఎస్ ప్రాగ్గాం అధికారి దనుంజయ రెడ్డి అధ్యక్షంలో దమిళా అరోగ్యం- సమాజ సీవలో పాత్ర అన్న అంకంపై కార్యక్రమాన్స్ నిర్వ హిందారు. ఇందులో ఇమి ముఖ్య అధిత్రగా పాల్గి వ్యారు. ఇమి మాఖ్యాటతూ మహిళలు ఇందిక్సారు. మామానికరగా అరోగ్యంగా ఉండాలన్నారు. అమృదే కుటుంబం అరిద్యాడ్డి మైన మరునిస్తుందన్నారు. సామాతక సీవలో మహిళలు అత్యున్నత పాత్ర పోవ్యన్నారని. నేటి పోటీ ప్రవందంలో మగమారితో పాలు సమాశలు ఇర్దు చే మాట్లో పాల్గొంటున్నారని తెలిపారు. ప్రభ్ను రం నాయ్తారికి వాట్సార్వ