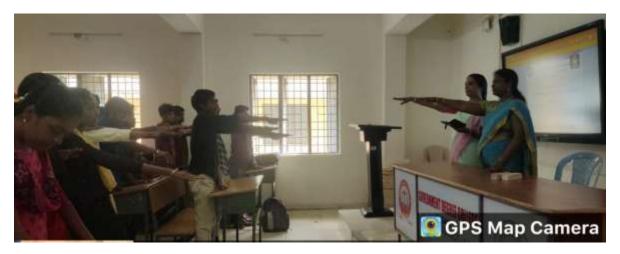

### Government Degree College, Nagari, Chittoor(Dist.), Andhra Pradesh ప్రమత్వ డిగ్రీ కళాశాల, నగరి, చిత్తూరు(జిల్లా), ఆంద్రప్రదేశ్ Accredited by NAAC with 'A+' Grade

WOMEN EMPOWERMENT CELL
International yoga day celebrations
June 21st 2023

**Report:** On 21 st june 2023 International yoga day was celebrated by Women Empowerment cell, NCC & NSS units of the college. A special awareness was created among girls and boys on yoga and its importance. Some of the following asanas were practiced by students along with Surya namaskars.

- **1.Matsyasana(fish posture):** This asana helps oneself to float in water easily with plavani pranayama. Therefore it is called fish pose,matsyasana. It removes constipation.
- **2.Mayurasana(peacock posture):** this is a wonderful asana for improving digestion.it reduces spleenic and abdominal enlargements by increasing the intra abdominal pressure. It tones the bowels and removes the constipation.